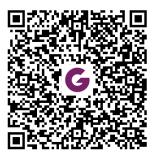

Instead of a gift this year, please donate £XX to <u>https://www.justgiving.com/campaign/secretsanta2021-lookahead</u>

Thank you.

**QR CODE** 

Share our Just Giving QR Code so people can donate to the campaign on the go!